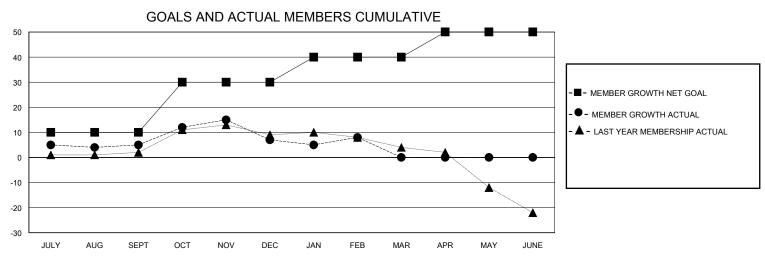

## District 8 L

Results as of: 2/29/2024

| GMT:                  |               |           | GMT CA        |                       |                         |                         |                                                    |  |  |
|-----------------------|---------------|-----------|---------------|-----------------------|-------------------------|-------------------------|----------------------------------------------------|--|--|
| Clubs                 |               |           |               | Members               |                         |                         |                                                    |  |  |
| RESULTS FOR 2023-2024 |               |           |               | RESULTS FOR 2023-2024 |                         |                         |                                                    |  |  |
| QUARTER               | NEW CLUB GOAL | NEW CLUBS | DROPPED CLUBS | QUARTER MEI           | MBER GROWTH NET<br>GOAL | MEMBER GROWTH<br>ACTUAL | DROPPED<br>MEMBERS ACTUAL<br>(including transfers) |  |  |
| JULY/AUG/SEPT         | 0             | 0         | 0             | JULY/AUG/SEPT         | 10                      | 15                      | 9                                                  |  |  |
| OCT/NOV/DEC           | 0             | 0         | 0             | OCT/NOV/DEC           | 20                      | 24                      | 21                                                 |  |  |
| JAN/FEB/MAR           | 1             | 0         | 0             | JAN/FEB/MAR           | 10                      | 7                       | 6                                                  |  |  |
| APR/MAY/JUNE          | 0             | 0         | 0             | APR/MAY/JUNE          | 10                      | 0                       | 0                                                  |  |  |